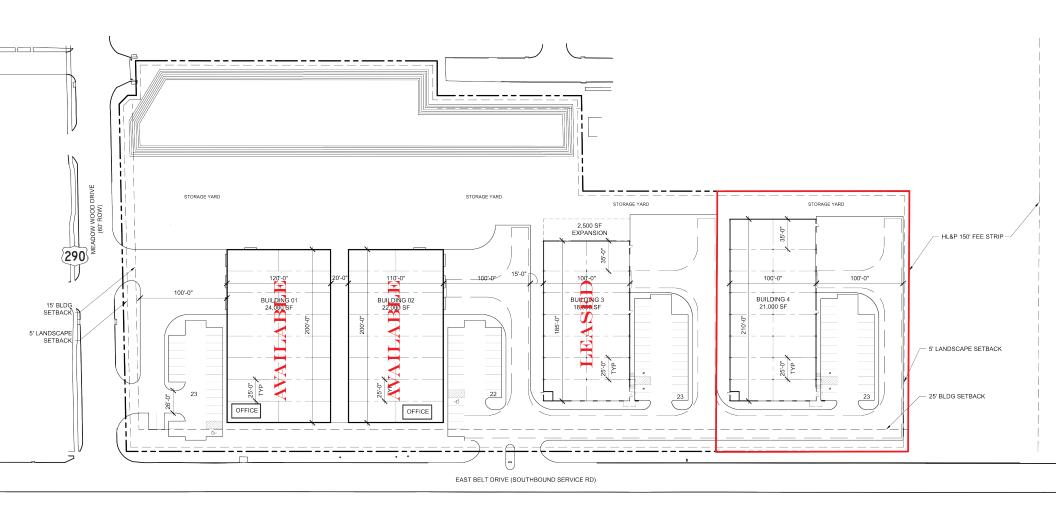

#### **PROPERTY FEATURES**

- ±21,000 Total SF Freestanding **Building**
- ±1.5 Acres
- 10-Ton Crane Served
- Tiltwall Construction
- ±2,100 SF Office Area
- 30' Eave Height
- 3 Phase, 480 Volt, 400 Amps
- T-5 Warehouse Lighting
- Sprinklered
- The facility is located on Beltway 8, just south of Highway 225
- Great frontage and visibility on **Beltway 8**
- Four (4) Grade Level Doors
- Truck Well Possible
- Lease Rate: \$0.98/SF NNN