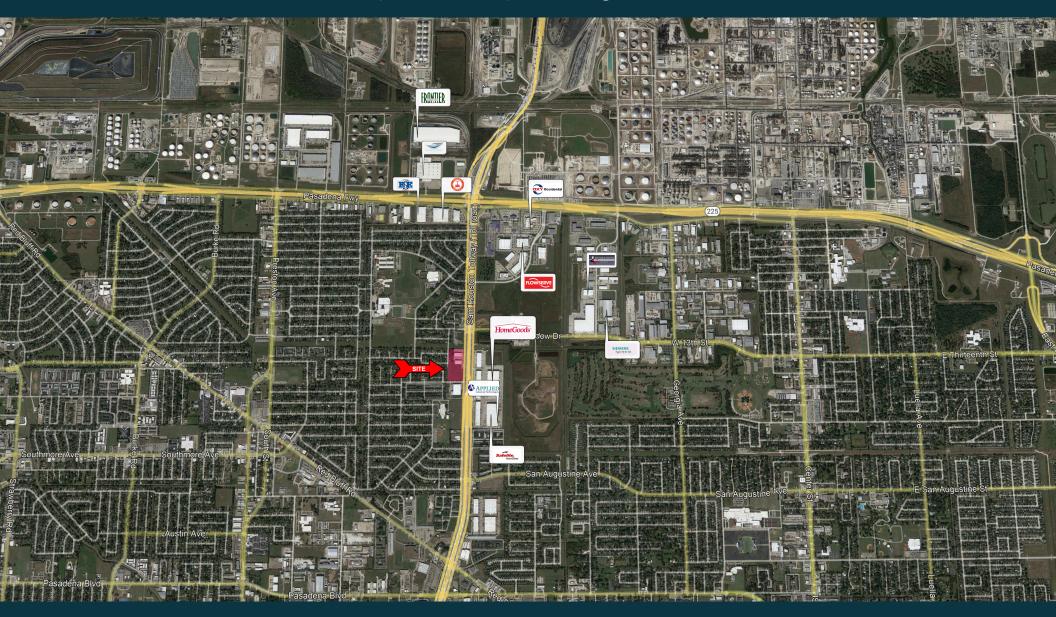

partnersrealestate.com

818 E Sam Houston Parkway S, Pasadena, Texas 10-Ton Crane-Served Industrial Facility with Beltway 8 Frontage

partners

818 E Sam Houston Parkway S, Pasadena, Texas 10-Ton Crane-Served Industrial Facility with Beltway 8 Frontage

#### **PROPERTY FEATURES**

- ±21,000 Total SF Freestanding **Building**
- ±1.5 Acres
- 10-Ton Crane Served
- Tiltwall Construction
- ±2,100 SF Office Area
- 30' Eave Height
- 3 Phase, 480 Volt, 400 Amps
- T-5 Warehouse Lighting
- Sprinklered
- The facility is located on Beltway 8, just south of Highway 225
- Great frontage and visibility on **Beltway 8**
- Four (4) Grade Level Doors
- Truck Well Possible
- Lease Rate: \$0.98/SF NNN