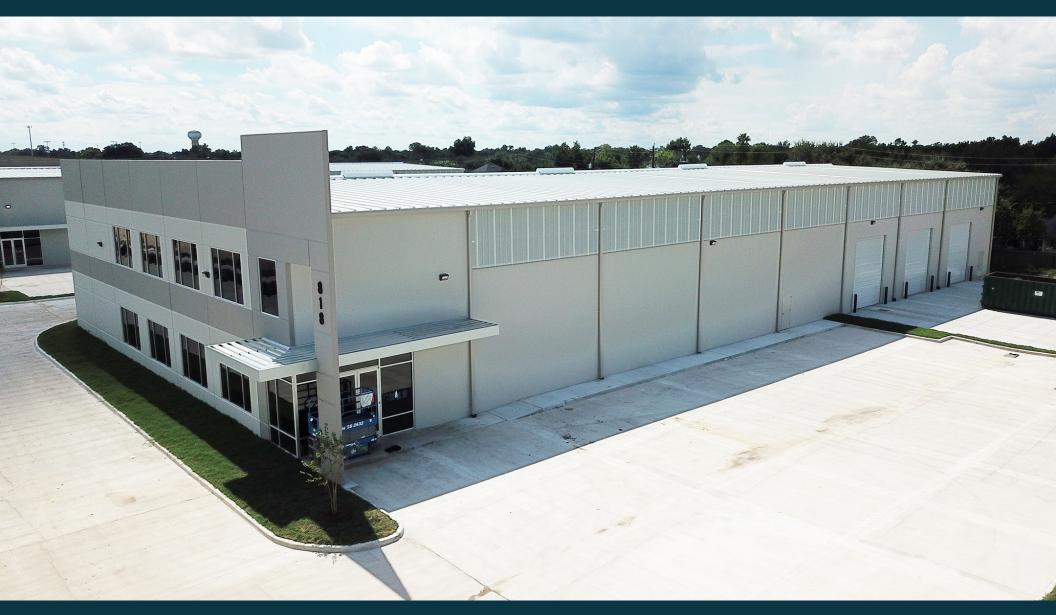

partnersrealestate.com

818 E Sam Houston Parkway S, Pasadena, Texas 10-Ton Crane-Served Industrial Facility with Beltway 8 Frontage

partners

818 E Sam Houston Parkway S, Pasadena, Texas 10-Ton Crane-Served Industrial Facility with Beltway 8 Frontage

#### **PROPERTY FEATURES**

- ±21,000 Total SF Freestanding **Building**
- ±1.5 Acres
- 10-Ton Crane Served
- Tiltwall Construction
- ±2,100 SF Office Area
- 30' Eave Height
- 3 Phase, 480 Volt, 400 Amps
- T-5 Warehouse Lighting
- Sprinklered
- The facility is located on Beltway 8, just south of Highway 225
- Great frontage and visibility on **Beltway 8**
- Four (4) Grade Level Doors
- Truck Well Possible
- Lease Rate: \$0.98/SF NNN